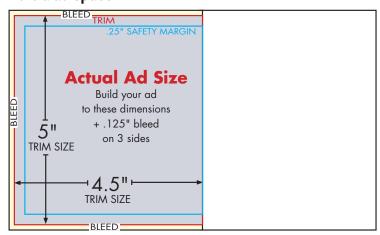

## Indicia ad space

Fixed Actual Primary Ad Size/Trim: 8.5" W x 5" H
Actual Indicia Ad Size: 4.5" W x 5" H

Smart Cards require minimum .125" bleed in addition to above dimensions.

Indicia ad space bleeds on 3 sides.

All text should fall no closer than .25" from the trim.