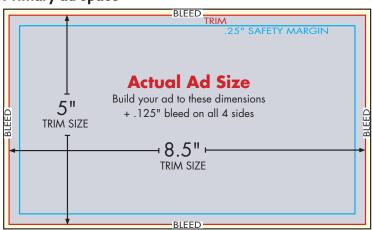

## Primary ad space

Fixed Actual Primary Ad Size/Trim: 8.5" W x 5" H
Actual Indicia Ad Size: 4.5" W x 5" H

Smart Cards require minimum .125" bleed in addition to above dimensions.

Indicia ad space bleeds on 3 sides.

All text should fall no closer than .25" from the trim.