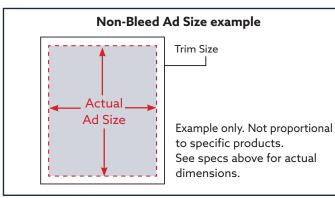

Please follow these guidelines when submitting artwork to our Graphics Department for production. Ads must be built to the <u>'Actual Ad Size'</u> dimensions. Do not include margins within your ad. Margins are already incorporated <u>outside</u> of your ad space for products that don't bleed (see example below).