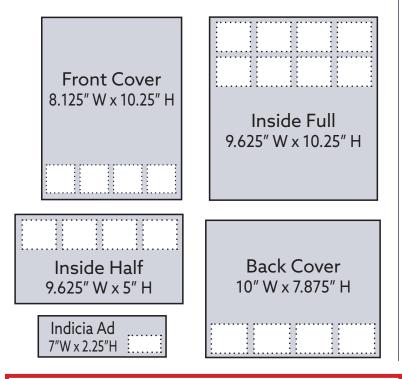

## WRAP PAGE SPECS (SINGLE-SIDED AD)

ailet

MERCHANTS

All dimensions listed below are Actual Ad Size, not Trim Size.

## WRAP CUSTOMERS PLEASE NOTE:

To avoid a conflict with another advertiser's coupons, we require that your coupons do not exceed the maximum heights listed below, and are positioned where noted:

Front Cover = max height 3" from the **bottom** of the ad Inside Half = max height 1.75" from the **top** of the ad Inside Full = max height 4.75" from the **top** of the ad Back Cover = max height 3.125" from the **bottom** of the ad